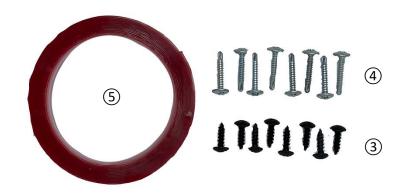

## **Parts List:**

- 1 Left Side Skirt
- 2 Right Side Skirt
- 3 Black Sheet metal screws (x8)
- 4 #8x 1" Self Tapping Screws (x8)
- (5) Roll of 3M Style trim tape

- 4 Use 2 of the black coated sheet metal screws(3) and a Phillips screwdriver to drive the screws into the forward most, and rearward most holes in the skirt. The screws should self-thread with enough pressure. Take care not to over tighten.
- 5 Using 2 of the #8 self-tapping screws(4), secure the middle of the skirt via the 2 smaller holes in the side skirt. Take care to not over tighten.
- 6 Repeat steps 2-5 for the opposite side.
- 7 Lower the vehicle and enjoy your new side skirts!