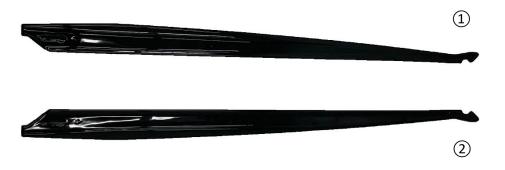

## **Parts List:**

- 1 Left Side Skirt
- 2 Right Side Skirt
- 3 Black Sheet metal screws (x8)
- 4 #8x 1" Self Tapping Screws (x8)
- (5) Roll of 3M Style trim tape

#### **Installation Instructions:**

- 1 Park the vehicle on a flat surface. Jack up the vehicle or use a vehicle lift if available.
- 2 Along each side of the car under the rocker panel, clean the area thoroughly
- 3 Offer up the side skirt to the corresponding side. The skirt will taper down in one direction, this is the front of the skirt. The skirts are molded as such to have a noticeable body line that matches the body line of the rocker molding. Take care to align the skirt as you see fit.