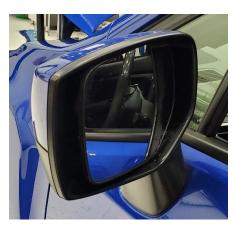

## Installation Instructions:

1 – Using the mirror adjustment switch in your car, position the mirror glass with the outer edge as far out as possible, as shown below.

2 – Next put your hand behind the mirror glass and plastic frame that the glass is attached too and pry outward towards the bottom of the glass. This should release the 2 clips holding it in place.