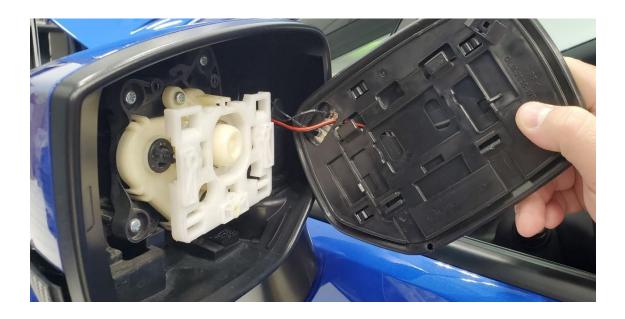

3 – Slide the glass down slightly to release the 2 hooks shown below in **Figure 1.** Then, if applicable, unplug the mirror heater wires and turn signal connections

4 – Take your new OLM mirror glass and reattach any connections that are applicable from

Step 3.

**Note:** Mirror heater wires can be plugged in to either mirror heater terminal.

5 – Then, seat the 2 hooks shown in step 3 back into their channels and then snap the mirror back into place by pressing where shown below.