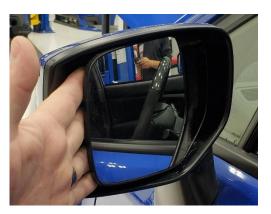

Step 3.

**Note:** Mirror heater wires can be plugged in to either mirror heater terminal.

5 – Then, seat the 2 hooks shown in step 3 back into their channels and then snap the mirror back into place by pressing where shown below.