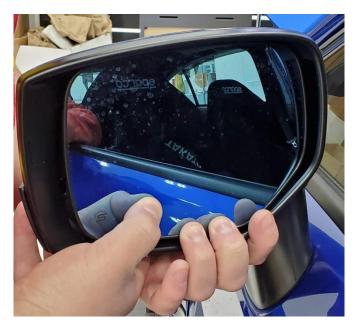

Step 3.

**Note:** Mirror heater wires can be plugged in to either mirror heater terminal.

5 – Then, seat the 2 hooks shown in step 3 back into their channels and then snap the mirror back into place by pressing where shown below.

6 - Repeat steps 1 - 5 on the opposite side of your vehicle.

7 – Your installation is complete, enjoy your new OLM mirror glass! If you have any questions Feel free to contact your OLM Dealer.