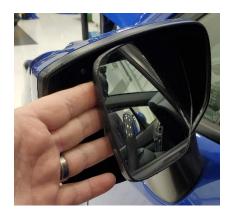

## Installation Instructions:

1 – Using the mirror adjustment switch in your car, position the mirror glass with the outer edge as far out as possible, as shown below.

2 – Next put your hand behind the mirror glass and plastic frame that the glass is attached too and pry outward towards the bottom of the glass. This should release the 2 clips holding it in place.