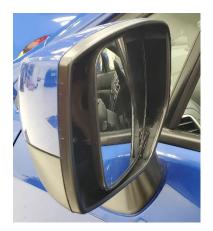

3 – Slide the glass down slightly to release the 2 hooks shown below in **Figure 1.** Then, if applicable, unplug the mirror heater wires and turn signal connections

4 – Take your new OLM mirror glass and reattach any connections that are applicable from