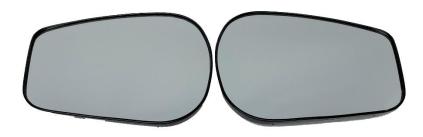

Part Description

Part #:

OLMA.70040.1 OLMA.70040.2 OLMA.70040.3 Application: 2013-2021 FRS and BRZ

## Parts List:

1 Mirror Glass - DS

2 Mirror Glass – PS